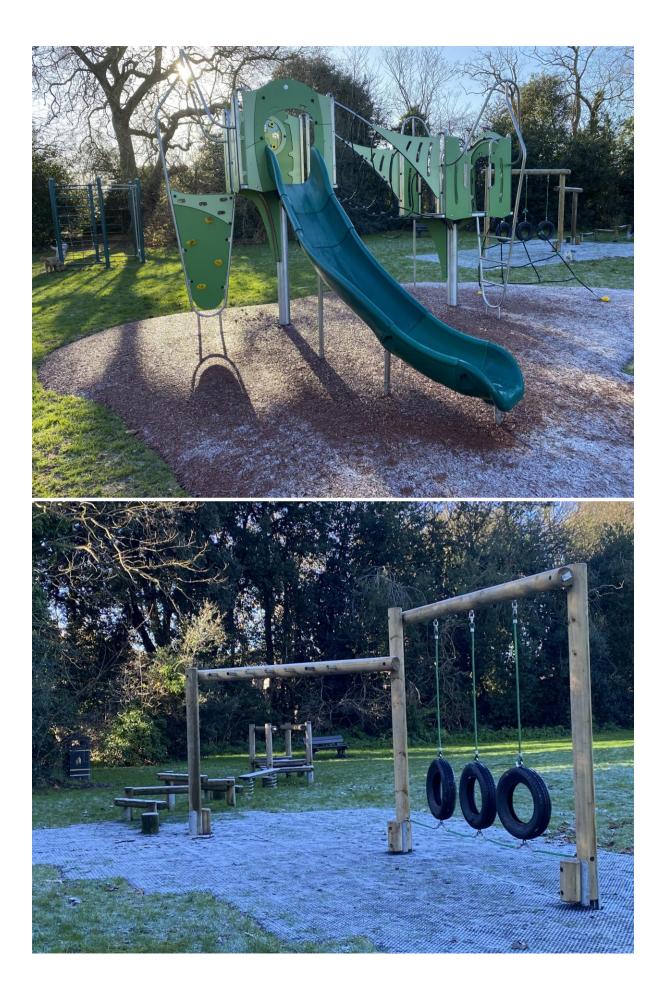

## **Upchurch Parish Council Announcement**

Dear Residents of Upchurch,

We are excited to announce that the new equipment at the Upchurch Play Area in The Paddock is now officially open and ready for everyone to enjoy! The newly installed additions include a variety of fun and exciting features designed to enhance the play experience for children of all ages.

Stay tuned for an update with photos of the new equipment, coming soon!

We hope you and your families will take full advantage of these improvements and enjoy the new play space.

Best regards, Upchurch Parish Council